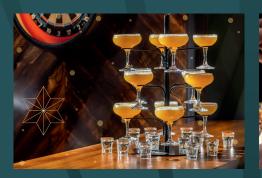

#### PORNSTAR MARTINI TREE £60

12 Pornstar Martinis served on a cocktail tree. You'll definitely want to Instagram this one!

Drinks are subject to availability. In the unlikely event a product is no longer available, a suitable alternative will be offered. Please ask your server for specific package details.