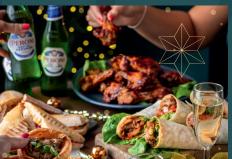

### BUFFET MENU

CRANBERRY & CAMEMBERT PANINIS V

144 kcal

**SMOKED TURKEY WRAPS** 294 kcal

YORKSHIRE PUDDINGS WITH PULLED BEEF RIB & IRISH WHISKEY\*SAUCE 188 kcal

**SEASONED FRIES 10** 304 kcal

WHOLEFOOD SALAD BOWL VE 105 kcal

BBO GLAZED PRIME CHICKEN WINGS 178 kcal

STEAK & ALE PIES\* 87 kcal

BEER-BATTERED MUSHROOMS\* 130 kcal

BBQ CAULIFLOWER BITES VE 113 kcal

BREADED BRIE 164 kcal

VEGETARIAN BUFFET OPTION AVAILABLE PLEASE ASK A MEMBER OF OUR TEAM FOR MORE INFORMATION